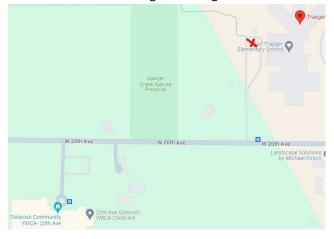

May 23<sup>rd</sup> & August 1st Wiowash Trail – Park on River Mill Rd & Meet by Trail entrance

May 30 & August 8th Oshkosh Riverwalk

June 6<sup>th</sup> & August 15<sup>th</sup>
Sawyer Creek Trail – Meet in Traeger Parking lot closest to the 20<sup>th</sup> Ave Y