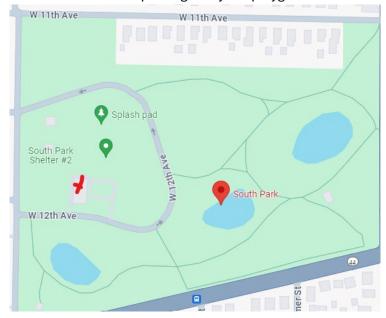

## **Maps of Walking Locations**

May 9<sup>th</sup> & July 19th
Miller's Bay/Ames Point
Meet in the parking lot by the sports complex/boat launch

May 16 & July 25 South Park Walking Trails Meet in the parking lot by the playground