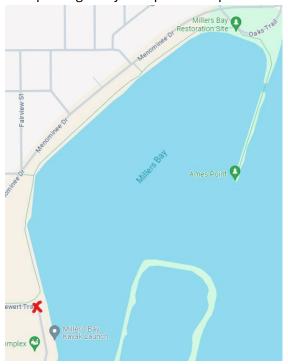

## **Maps of Walking Locations**

May 9<sup>th</sup> & July 19th
Miller's Bay/Ames Point
Meet in the parking lot by the sports complex/boat launch

May 16 & July 25 South Park Walking Trails Meet in the parking lot by the playground