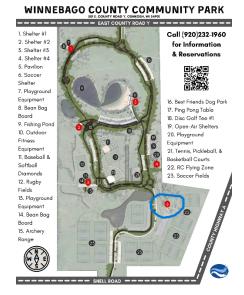

-Aug | 8:00 AM | Winnebago County Park (Shelter 6 - soccer shelter - (Snell entrance)                         |

## **Maps of Walking Locations**

May 9<sup>th</sup> & July 19th
Miller's Bay/Ames Point
Meet in the parking lot by the sports complex/boat launch



May 16 & July 25 South Park Walking Trails Meet in the parking lot by the playground



May 23<sup>rd</sup> & August 1st Wiowash Trail – Park on River Mill Rd & Meet by Trail entrance



May 30 & August 8th Oshkosh Riverwalk



June 6<sup>th</sup> & August 15<sup>th</sup>
Sawyer Creek Trail – Meet in Traeger Parking lot closest to the 20<sup>th</sup> Ave Y



June 13<sup>th</sup> & August 22<sup>nd</sup>
Rainbow Park/Veteran's Trail – meet in parking lot by playground



## Meet at shelter 6 by the soccer fields Enter on Snell Rd