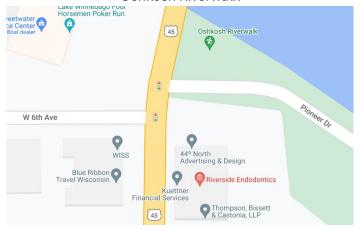

May 23<sup>rd</sup> & August 1st Wiowash Trail – Park on River Mill Rd & Meet by Trail entrance

May 30 & August 8th Oshkosh Riverwalk

June 6<sup>th</sup> & August 15<sup>th</sup>
Sawyer Creek Trail – Meet in Traeger Parking lot closest to the 20<sup>th</sup> Ave Y