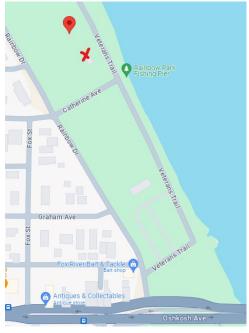

June 13<sup>th</sup> & August 22<sup>nd</sup>
Rainbow Park/Veteran's Trail – meet in parking lot by playground