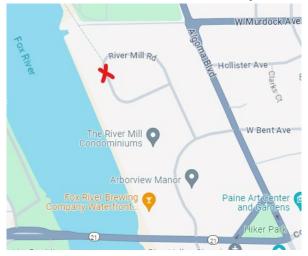

May 23<sup>rd</sup> & August 1st Wiowash Trail – Park on River Mill Rd & Meet by Trail entrance

May 30 & August 8th Oshkosh Riverwalk

June 6<sup>th</sup> & August 15<sup>th</sup>
Sawyer Creek Trail – Meet in Traeger Parking lot closest to the 20<sup>th</sup> Ave Y